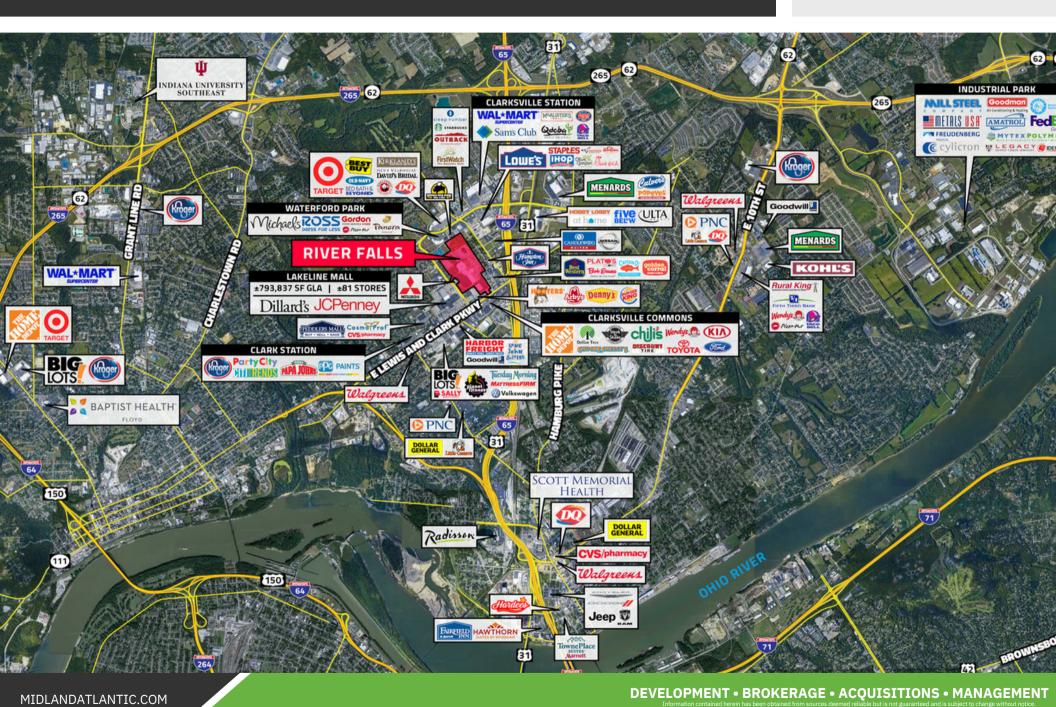

#### PROPERTY HIGHLIGHTS

- 828,647 SF Regional Shopping Center Anchored by Bass Pro Shops, Dick's Sporting Goods, JoAnn, Gabe's etc.
- Bass Pro Shops is a Regional Retail Power in Clarksville, Drawing From a 150 Mile Radius
- Second Largest Bass Pro Store East of the Mississippi, Bringing in More Than 1.5 Million
   Visitors Annually
- Adjacent to Green Tree Mall Southern Indiana's Only Enclosed Regional Mall Anchored by Dillard's JC Penney, TJ Maxx, Burlington, etc.
- Immediate Retailers Include Home Depot, Target, Best Buy, Kroger, Wal-Mart, Sam's Club,