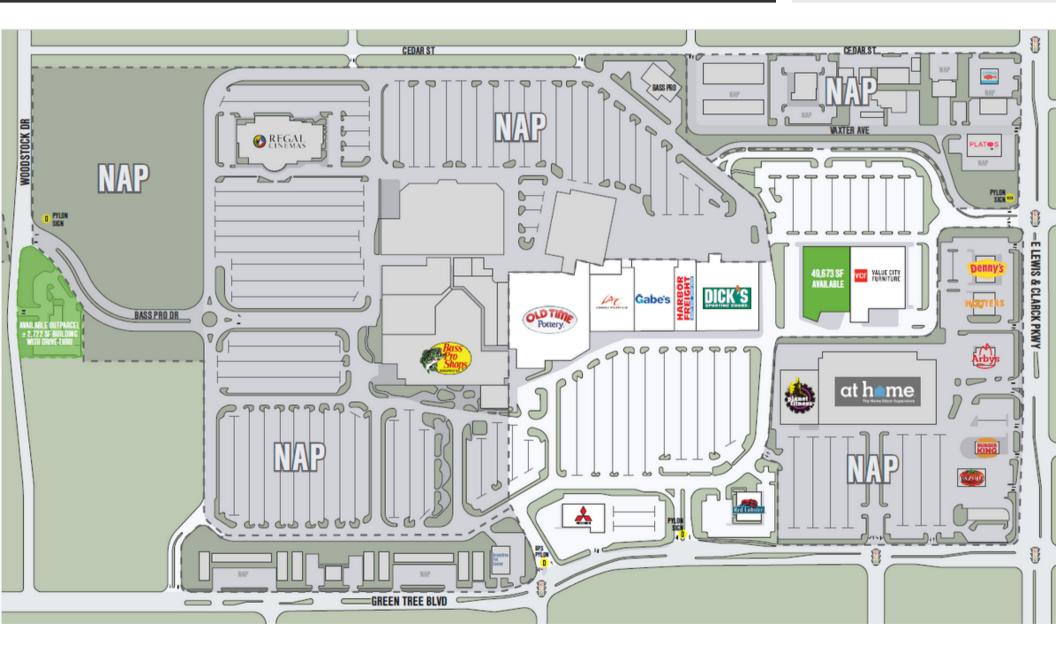

#### PROPERTY HIGHLIGHTS

- 828,647 SF Regional Shopping Center Anchored by Bass Pro Shops, Dick's Sporting Goods, JoAnn, Gabe's etc.
- Bass Pro Shops is a Regional Retail Power in Clarksville, Drawing From a 150 Mile Radius
- Second Largest Bass Pro Store East of the Mississippi, Bringing in More Than 1.5 Million
   Visitors Annually
- Adjacent to Green Tree Mall Southern Indiana's Only Enclosed Regional Mall Anchored by Dillard's JC Penney, TJ Maxx, Burlington, etc.
- Immediate Retailers Include Home Depot, Target, Best Buy, Kroger, Wal-Mart, Sam's Club,