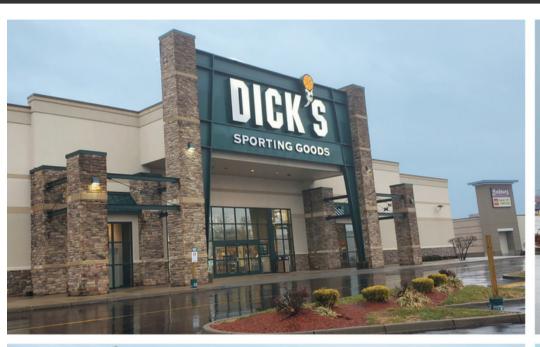

#### PROPERTY HIGHLIGHTS

- 828,647 SF Regional Shopping Center Anchored by Bass Pro Shops, Dick's Sporting Goods, JoAnn, Gabe's etc.
- Bass Pro Shops is a Regional Retail Power in Clarksville, Drawing From a 150 Mile Radius
- Second Largest Bass Pro Store East of the Mississippi, Bringing in More Than 1.5 Million
   Visitors Annually
- Adjacent to Green Tree Mall Southern Indiana's Only Enclosed Regional Mall Anchored by Dillard's JC Penney, TJ Maxx, Burlington, etc.
- Immediate Retailers Include Home Depot, Target, Best Buy, Kroger, Wal-Mart, Sam's Club,