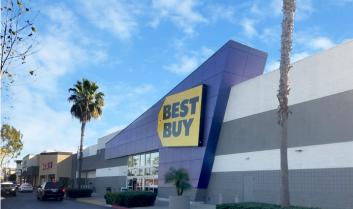

#### DESCRIPTION

- Prominent regional retail center anchored by Best Buy, Big
  5 Sporting, Marshalls, Burlington, Michaels, Chuze Fitness,
  Skechers, & more!
- Immediate access to 91 Freeway & shopping center bordered by 3 major arterials including Harbor Blvd. (±56k CPD), Lemon St. (±35k CPD), & Orangethorpe Ave. (±38k CPD)
- Strategically positioned center within an extremely dense retail corridor surrounded by numerous national & regional tenants
- 323 unit multifamily offering additional customer base immediately adjacent to shopping center
- Strong demographics and dense residential and workforce populations within 1, 3, & 5 mile radiuses

### Availabilities

- a Space 6: 3,500-7,900 SF Endcap Available
- **b** Space 11D: 930 SF Light Food Use Available
- **c Ground Lease Opportunity**: ±5K SF of Land

| No.                     | Tenant                  | SF          |  |
|-------------------------|-------------------------|-------------|--|
| 1                       | GEN Korean BBQ House    | 7,100       |  |
| 2                       | Panda Express           | 1,800       |  |
| 3                       | Dave's Hot Chicken      | 1,925       |  |
| 4                       | El Pollo Loco           | 2,240       |  |
| 5                       | Chuze Fitness           | 37,500      |  |
| 6                       | Available               | 3,500-7,900 |  |
| 7                       | Cycle Gear              | 6,000       |  |
| 8                       | Gallagher Pediatric     | 9,100       |  |
| 9                       | Visionworks             | 5,300       |  |
| 10                      | Dollar Tree             | 13,020      |  |
| Shop Building (11A-11F) |                         |             |  |
| 11A                     | Azure Nails & Spa       | 1,135       |  |
| 11B                     | Eyebrow Threading       | 868         |  |
| 11C                     | Cold Stone Creamery     | 1,110       |  |
| 11D                     | Available               | 930         |  |
| 11E                     | Blaze Pizza             | 3,000       |  |
| 11F                     | Coffee Bean & Tea Leaf  | 1,440       |  |
| 12                      | Michaels                | 20,821      |  |
| 13                      | Big 5 Sporting          | 16,167      |  |
| 14                      | Best Buy                | 38,100      |  |
| 15                      | Skechers                | 14,016      |  |
| 16                      | Western Union           | 2,100       |  |
| 17                      | Marshalls               | 31,444      |  |
| 18                      | Mattress Firm           | 4,890       |  |
| 19-<br>20               | Bikram Yoga             | 2,900       |  |
| 21                      | Broken Yolk             | 5,000       |  |
| 23                      | Dunn-Edwards            | 9,000       |  |
| 24                      | Burlington Coat Factory | 75,000      |  |
| 26                      | DaVita                  | 10,000      |  |
| 27                      | InCahoots               | 10,000      |  |
|                         |                         |             |  |