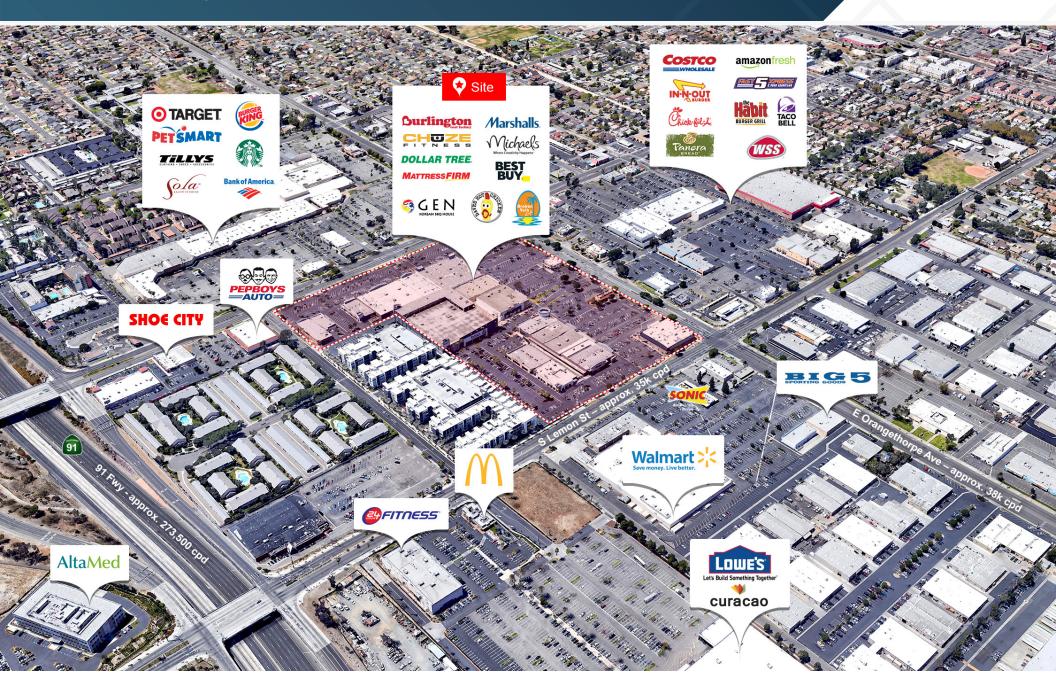

#### DESCRIPTION

- Prominent regional retail center anchored by Best Buy, Big
  5 Sporting, Marshalls, Burlington, Michaels, Chuze Fitness,
  Skechers, & more!
- Immediate access to 91 Freeway & shopping center bordered by 3 major arterials including Harbor Blvd. (±56k CPD), Lemon St. (±35k CPD), & Orangethorpe Ave. (±38k CPD)
- Strategically positioned center within an extremely dense retail corridor surrounded by numerous national & regional tenants
- 323 unit multifamily offering additional customer base immediately adjacent to shopping center
- Strong demographics and dense residential and workforce populations within 1, 3, & 5 mile radiuses