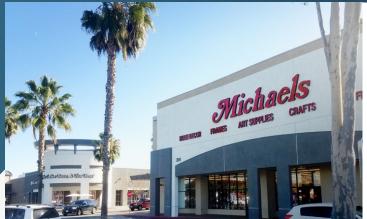

#### DESCRIPTION

- Prominent regional retail center anchored by Best Buy, Big
  5 Sporting, Marshalls, Burlington, Michaels, Chuze Fitness,
  Skechers, & more!
- Immediate access to 91 Freeway & shopping center bordered by 3 major arterials including Harbor Blvd. (±56k CPD), Lemon St. (±35k CPD), & Orangethorpe Ave. (±38k CPD)
- Strategically positioned center within an extremely dense retail corridor surrounded by numerous national & regional tenants
- 323 unit multifamily offering additional customer base immediately adjacent to shopping center
- Strong demographics and dense residential and workforce populations within 1, 3, & 5 mile radiuses

### Availabilities

- a Space 6: 3,500-7,900 SF Endcap Available
- **b** Space 11D: 930 SF Light Food Use Available
- **c Ground Lease Opportunity**: ±5K SF of Land

| No.                     | Tenant                  | SF          |  |
|-------------------------|-------------------------|-------------|--|
| 1                       | GEN Korean BBQ House    | 7,100       |  |
| 2                       | Panda Express           | 1,800       |  |
| 3                       | Dave's Hot Chicken      | 1,925       |  |
| 4                       | El Pollo Loco           | 2,240       |  |
| 5                       | Chuze Fitness           | 37,500      |  |
| 6                       | Available               | 3,500-7,900 |  |
| 7                       | Cycle Gear              | 6,000       |  |
| 8                       | Gallagher Pediatric     | 9,100       |  |
| 9                       | Visionworks             | 5,300       |  |
| 10                      | Dollar Tree             | 13,020      |  |
| Shop Building (11A-11F) |                         |             |  |
| 11A                     | Azure Nails & Spa       | 1,135       |  |
| 11B                     | Eyebrow Threading       | 868         |  |
| 11C                     | Cold Stone Creamery     | 1,110       |  |
| 11D                     | Available               | 930         |  |
| 11E                     | Blaze Pizza             | 3,000       |  |
| 11F                     | Coffee Bean & Tea Leaf  | 1,440       |  |
| 12                      | Michaels                | 20,821      |  |
| 13                      | Big 5 Sporting          | 16,167      |  |
| 14                      | Best Buy                | 38,100      |  |
| 15                      | Skechers                | 14,016      |  |
| 16                      | Western Union           | 2,100       |  |
| 17                      | Marshalls               | 31,444      |  |
| 18                      | Mattress Firm           | 4,890       |  |
| 19-<br>20               | Bikram Yoga             | 2,900       |  |
| 21                      | Broken Yolk             | 5,000       |  |
| 23                      | Dunn-Edwards            | 9,000       |  |
| 24                      | Burlington Coat Factory | 75,000      |  |
| 26                      | DaVita                  | 10,000      |  |
| 27                      | InCahoots               | 10,000      |  |
|                         |                         |             |  |