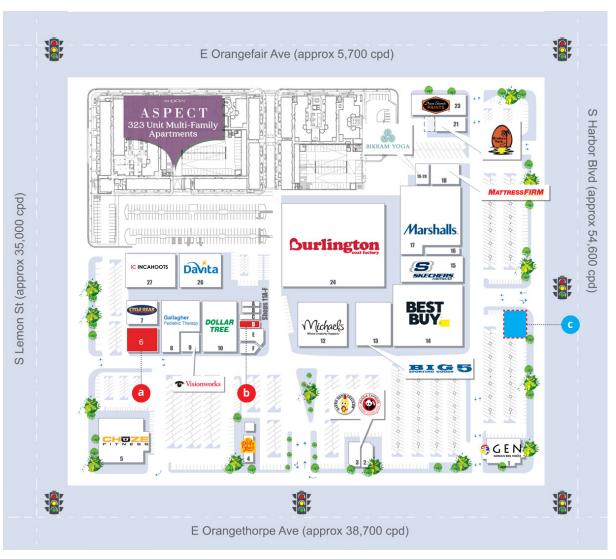

### Availabilities

- a Space 6: 3,500-7,900 SF Endcap Available
- **b** Space 11D: 930 SF Light Food Use Available
- **c Ground Lease Opportunity**: ±5K SF of Land

| No.                     | Tenant                  | SF          |  |
|-------------------------|-------------------------|-------------|--|
| 1                       | GEN Korean BBQ House    | 7,100       |  |
| 2                       | Panda Express           | 1,800       |  |
| 3                       | Dave's Hot Chicken      | 1,925       |  |
| 4                       | El Pollo Loco           | 2,240       |  |
| 5                       | Chuze Fitness           | 37,500      |  |
| 6                       | Available               | 3,500-7,900 |  |
| 7                       | Cycle Gear              | 6,000       |  |
| 8                       | Gallagher Pediatric     | 9,100       |  |
| 9                       | Visionworks             | 5,300       |  |
| 10                      | Dollar Tree             | 13,020      |  |
| Shop Building (11A-11F) |                         |             |  |
| 11A                     | Azure Nails & Spa       | 1,135       |  |
| 11B                     | Eyebrow Threading       | 868         |  |
| 11C                     | Cold Stone Creamery     | 1,110       |  |
| 11D                     | Available               | 930         |  |
| 11E                     | Blaze Pizza             | 3,000       |  |
| 11F                     | Coffee Bean & Tea Leaf  | 1,440       |  |
| 12                      | Michaels                | 20,821      |  |
| 13                      | Big 5 Sporting          | 16,167      |  |
| 14                      | Best Buy                | 38,100      |  |
| 15                      | Skechers                | 14,016      |  |
| 16                      | Western Union           | 2,100       |  |
| 17                      | Marshalls               | 31,444      |  |
| 18                      | Mattress Firm           | 4,890       |  |
| 19-<br>20               | Bikram Yoga             | 2,900       |  |
| 21                      | Broken Yolk             | 5,000       |  |
| 23                      | Dunn-Edwards            | 9,000       |  |
| 24                      | Burlington Coat Factory | 75,000      |  |
| 26                      | DaVita                  | 10,000      |  |
| 27                      | InCahoots               | 10,000      |  |
|                         |                         |             |  |