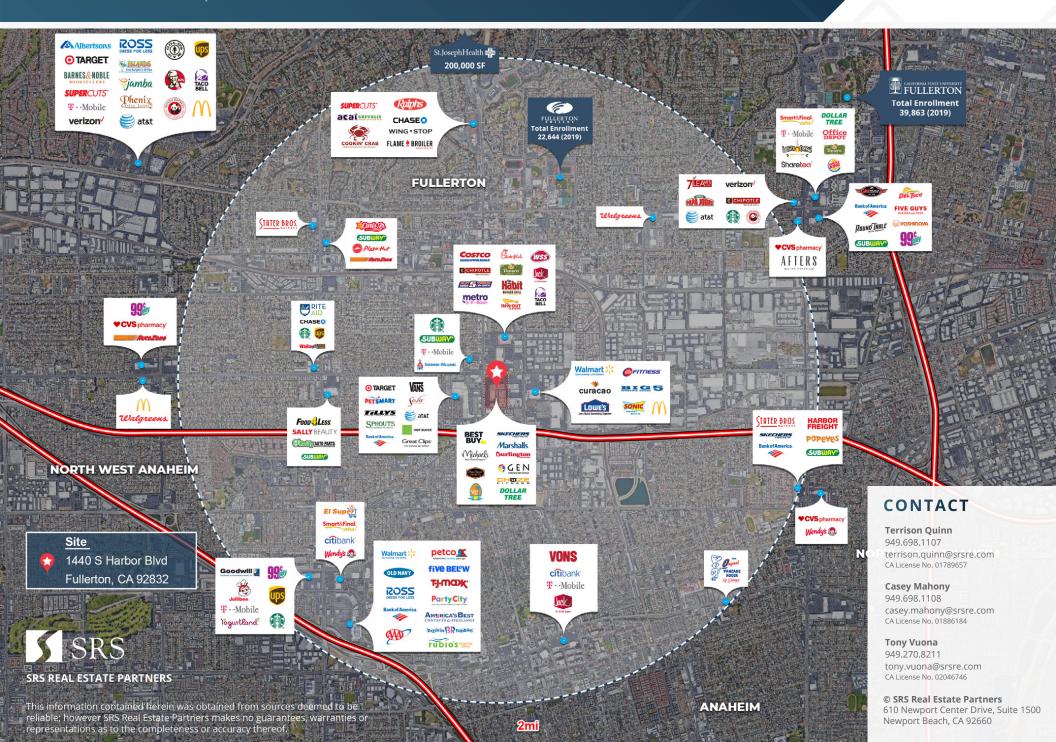

#### DESCRIPTION

- Prominent regional retail center anchored by Best Buy, Big
  5 Sporting, Marshalls, Burlington, Michaels, Chuze Fitness,
  Skechers, & more!
- Immediate access to 91 Freeway & shopping center bordered by 3 major arterials including Harbor Blvd. (±56k CPD), Lemon St. (±35k CPD), & Orangethorpe Ave. (±38k CPD)
- Strategically positioned center within an extremely dense retail corridor surrounded by numerous national & regional tenants
- 323 unit multifamily offering additional customer base immediately adjacent to shopping center
- Strong demographics and dense residential and workforce populations within 1, 3, & 5 mile radiuses

#### 2023 DEMOGRAPHICS

|                      | 1 Mile   | 3 Miles   | 5 Miles   |
|----------------------|----------|-----------|-----------|
| Population           | 31,047   | 246,750   | 616,910   |
| Avg Household Income | \$91,646 | \$112,039 | \$116,530 |
| Daytime Population   | 17,837   | 120,616   | 330,678   |
| Source: Esri         |          |           |           |