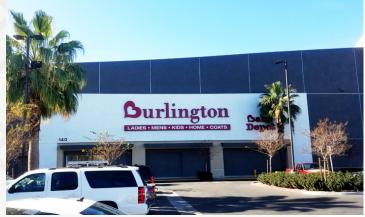

#### DESCRIPTION

- Prominent regional retail center anchored by Best Buy, Big
  5 Sporting, Marshalls, Burlington, Michaels, Chuze Fitness,
  Skechers, & more!
- Immediate access to 91 Freeway & shopping center bordered by 3 major arterials including Harbor Blvd. (±56k CPD), Lemon St. (±35k CPD), & Orangethorpe Ave. (±38k CPD)
- Strategically positioned center within an extremely dense retail corridor surrounded by numerous national & regional tenants
- 323 unit multifamily offering additional customer base immediately adjacent to shopping center
- Strong demographics and dense residential and workforce populations within 1, 3, & 5 mile radiuses

### Availabilities

- a Space 6: 3,500-7,900 SF Endcap Available
- **b** Space 11D: 930 SF Light Food Use Available
- **c Ground Lease Opportunity**: ±5K SF of Land

| No.                     | Tenant                  | SF          |  |
|-------------------------|-------------------------|-------------|--|
| 1                       | GEN Korean BBQ House    | 7,100       |  |
| 2                       | Panda Express           | 1,800       |  |
| 3                       | Dave's Hot Chicken      | 1,925       |  |
| 4                       | El Pollo Loco           | 2,240       |  |
| 5                       | Chuze Fitness           | 37,500      |  |
| 6                       | Available               | 3,500-7,900 |  |
| 7                       | Cycle Gear              | 6,000       |  |
| 8                       | Gallagher Pediatric     | 9,100       |  |
| 9                       | Visionworks             | 5,300       |  |
| 10                      | Dollar Tree             | 13,020      |  |
| Shop Building (11A-11F) |                         |             |  |
| 11A                     | Azure Nails & Spa       | 1,135       |  |
| 11B                     | Eyebrow Threading       | 868         |  |
| 11C                     | Cold Stone Creamery     | 1,110       |  |
| 11D                     | Available               | 930         |  |
| 11E                     | Blaze Pizza             | 3,000       |  |
| 11F                     | Coffee Bean & Tea Leaf  | 1,440       |  |
| 12                      | Michaels                | 20,821      |  |
| 13                      | Big 5 Sporting          | 16,167      |  |
| 14                      | Best Buy                | 38,100      |  |
| 15                      | Skechers                | 14,016      |  |
| 16                      | Western Union           | 2,100       |  |
| 17                      | Marshalls               | 31,444      |  |
| 18                      | Mattress Firm           | 4,890       |  |
| 19-<br>20               | Bikram Yoga             | 2,900       |  |
| 21                      | Broken Yolk             | 5,000       |  |
| 23                      | Dunn-Edwards            | 9,000       |  |
| 24                      | Burlington Coat Factory | 75,000      |  |
| 26                      | DaVita                  | 10,000      |  |
| 27                      | InCahoots               | 10,000      |  |
|                         |                         |             |  |