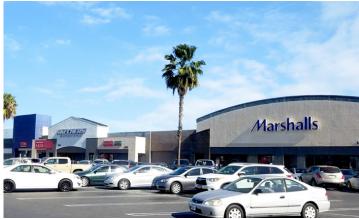

#### DESCRIPTION

- Prominent regional retail center anchored by Best Buy, Big
  5 Sporting, Marshalls, Burlington, Michaels, Chuze Fitness,
  Skechers, & more!
- Immediate access to 91 Freeway & shopping center bordered by 3 major arterials including Harbor Blvd. (±56k CPD), Lemon St. (±35k CPD), & Orangethorpe Ave. (±38k CPD)
- Strategically positioned center within an extremely dense retail corridor surrounded by numerous national & regional tenants
- 323 unit multifamily offering additional customer base immediately adjacent to shopping center
- Strong demographics and dense residential and workforce populations within 1, 3, & 5 mile radiuses

### Availabilities

- a Space 6: 3,500-7,900 SF Endcap Available
- **b** Space 11D: 930 SF Light Food Use Available
- **c Ground Lease Opportunity**: ±5K SF of Land

| No.                     | Tenant                  | SF          |  |
|-------------------------|-------------------------|-------------|--|
| 1                       | GEN Korean BBQ House    | 7,100       |  |
| 2                       | Panda Express           | 1,800       |  |
| 3                       | Dave's Hot Chicken      | 1,925       |  |
| 4                       | El Pollo Loco           | 2,240       |  |
| 5                       | Chuze Fitness           | 37,500      |  |
| 6                       | Available               | 3,500-7,900 |  |
| 7                       | Cycle Gear              | 6,000       |  |
| 8                       | Gallagher Pediatric     | 9,100       |  |
| 9                       | Visionworks             | 5,300       |  |
| 10                      | Dollar Tree             | 13,020      |  |
| Shop Building (11A-11F) |                         |             |  |
| 11A                     | Azure Nails & Spa       | 1,135       |  |
| 11B                     | Eyebrow Threading       | 868         |  |
| 11C                     | Cold Stone Creamery     | 1,110       |  |
| 11D                     | Available               | 930         |  |
| 11E                     | Blaze Pizza             | 3,000       |  |
| 11F                     | Coffee Bean & Tea Leaf  | 1,440       |  |
| 12                      | Michaels                | 20,821      |  |
| 13                      | Big 5 Sporting          | 16,167      |  |
| 14                      | Best Buy                | 38,100      |  |
| 15                      | Skechers                | 14,016      |  |
| 16                      | Western Union           | 2,100       |  |
| 17                      | Marshalls               | 31,444      |  |
| 18                      | Mattress Firm           | 4,890       |  |
| 19-<br>20               | Bikram Yoga             | 2,900       |  |
| 21                      | Broken Yolk             | 5,000       |  |
| 23                      | Dunn-Edwards            | 9,000       |  |
| 24                      | Burlington Coat Factory | 75,000      |  |
| 26                      | DaVita                  | 10,000      |  |
| 27                      | InCahoots               | 10,000      |  |
|                         |                         |             |  |