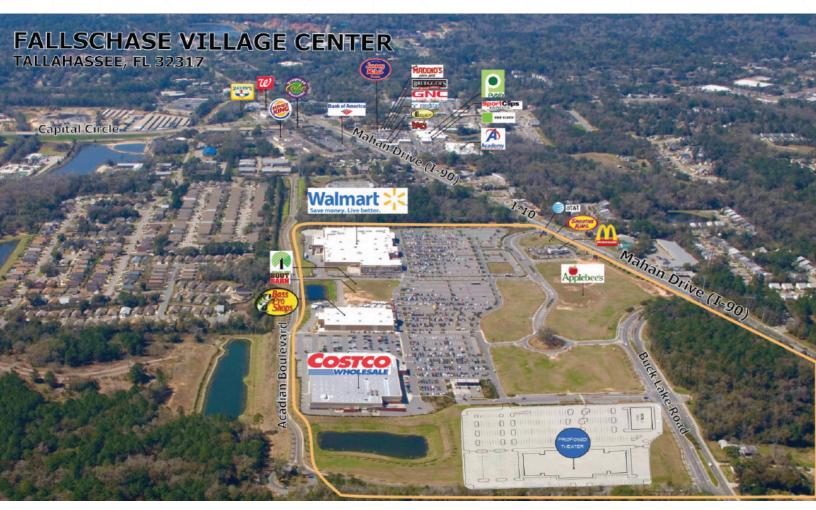

#### **PROPERTY DESCRIPTION**

When completed, Fallschase Village Center will be Tallahassee's largest open air shopping center, offering 750,000 SF of prime retail and restaurant space. The eastern suburbs of Tallahassee have traditionally been underserved due to extraordinary development/ entitlement barriers to entry. Fallschase, ancorhed by Super Wal-Mart and the regions only Costco and Bass Pro Shops, provides a regional draw as a "market maker" in eastern Tallahassee.

#### **PROPERTY SUMMARY**

| Anchors:          | Walmart, Costco, Boot Barn |          |          |
|-------------------|----------------------------|----------|----------|
| Available SF:     | 7,500 SF - 22,690 SF       |          |          |
| GLA:              | 750,000 SF                 |          |          |
| Traffic Counts:   | 15,900 VPD Mahan Dr        |          |          |
| DEMOGRAPHICS      | 3 MILES                    | 5 MILES  | 7 MILES  |
| Total Households  | 48,251                     | 105,210  | 117,674  |
| Total Population  | 112,899                    | 263,224  | 299,481  |
| Average HH Income | \$80,454                   | \$72,983 | \$72,763 |