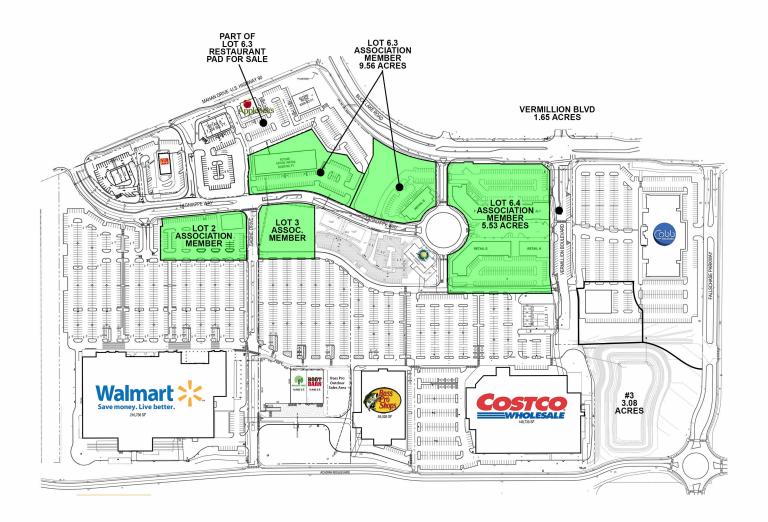

## FALLSCHASE VILLAGE CENTER

4067 Lagniappe Way, Tallahassee, FL 32317

**Contact: Andrew Luckoff** 248.737.7110 aluckoff@lormaxstern.com

www.lormaxstern.com

## FALLSCHASE VILLAGE CENTER

4067 Lagniappe Way, Tallahassee, FL 32317

Contact: Andrew Luckoff 248.737.7110 aluckoff@lormaxstern.com

www.lormaxstern.com